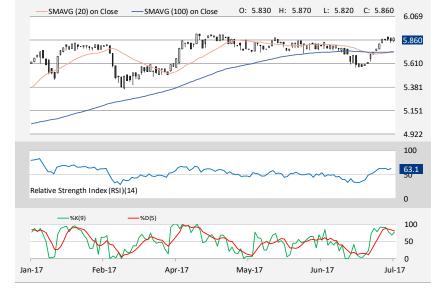

### **Dubai Islamic Bank**

- The stock traded with a bullish tone in the previous session and finished at AED1.40, after reaching as high as AED1.44.
- A potential signal line crossover from below by the daily MACD, coupled with the RSI and stochastic heading upwards reflects a bullish technical scenario.
- Immediate resistance is placed at the 20day SMA (currently trading at AED1.42), followed by the 100day SMA (currently placed at AED1.44) and the 200day SMA (currently trading at AED1.46). A break above the latter might lead to further strength in the stock.
- However, the weekly MACD and stochastic indicators are sharply pointing south, indicating that the upside momentum might be limited. Important support is located at the daily lower Bollinger band (currently trading at AED1.37), followed by the AED1.35 and AED1.32 levels. A breach below the latter might weaken the stock.
- The stock traded in the green in the last session and closed at AED0.958, after making a high at AED0.968.
- A possible signal line crossover from below by the weekly MACD coupled with the RSI and stochastic trading with a positive showing, hints at bullish momentum in the coming session. In addition, the daily momentum oscillators are tranquil above their midlines, further endorsing the above stance.
- Key resistance is seen at the AED0.968 level, followed by the daily upper Bollinger band (currently placed at AED0.980) and AED0.990 levels. A sustained break above the latter might trigger a further acceleration to the upside.
- On the contrary, key support is placed at the AED0.950 level, followed by the 20day SMA (currently trading at AED0.940) and AED0.935 levels. A breach below the latter might trigger negativity in the stock.
- After trading lower for two straight sessions, the stock traded firmer in the prior session and finished at AED5.86, following a high at AED5.87.
- Although the daily stochastic indicator is pointing south, the MACD and RSI are trading with a bullish tone, hinting at a bright technical outlook. On the weekly chart, a possible signal line crossover from below by the MACD along with the stochastic sharply heading upwards, further validates the above view.
- The important technical obstacle is aligned at the AED5.88 level, followed by the daily upper Bollinger band (currently trading at AED5.91) and AED5.93 levels. A break above the latter might lead to further bullishness in the stock.
- On the flipside, crucial support is positioned at the AED5.82 level, followed by the AED5.79 and the 50day SMA (currently trading at AED5.76).