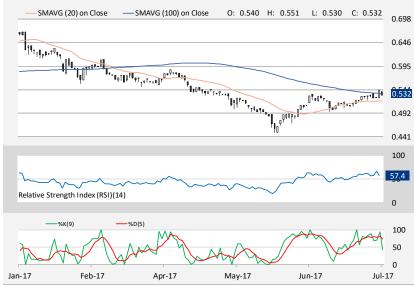

#### Abu Dhabi Commercial Bank

- Following a daily upper Bollinger band crossover on Thursday, the stock retreated in the previous session and settled at AED0.532, after touching a low at AED0.530.
- Although the daily MACD is tranquil above its centerline, the RSI and stochastic oscillators are attempting to move out of their overbought region, reflecting at bearishness in the coming session.
- Key intraday support is situated at the AED0.526 level, followed by the 20day SMA (currently placed at AED0.520) and AED0.516 levels. A move back below the latter might trigger further negative momentum in the stock.
- However, the weekly MACD and stochastic are trading with an upside tone, indicating that the room for upside still exists. The key technical obstacle is located at the daily upper Bollinger band (currently placed at AED0.540), followed by the AED0.545 and AED0.550 levels.
- The stock traded in the red in the last session to close at AED0.756, after notching a low at AED0.750.
- As clearly seen on the daily chart, the RSI and stochastic oscillators are moving downwards, indicating the presence of bearish momentum in the near term. Additionally, the weekly RSI and stochastic are tranquil near their oversold regions, further elaborating the above stance.
- Key support to be watched is observed at the AED0.750 level, followed by the AED0.740 and the daily lower Bollinger band (currently placed at AED0.730) levels. A breach below the latter might lead to further downside momentum in the stock.
- On the bright side, crucial resistance is situated at the AED0.764 level, followed by the AED0.773 and the daily upper Bollinger band (currently trading at AED0.780). A surge above the latter might strengthen the stock.
- The stock posted significant losses in the prior session and settled at AED7.16, after moving as low as AED7.06.
- Even though the weekly stochastic is heading north, the MACD and RSI are trading with a slightly negative showing, hinting at a weak technical picture. On the daily chart, the RSI and stochastic oscillators are showing loss of upward potential, further affirming the above stance.
- The 20day SMA (currently placed at AED7.11) is acting as an immediate support, followed by the AED7.06 and psychological AED7.00 levels. A move back below the latter might lead to a further acceleration to the downside.
- Conversely, key resistance is aligned at the 50day SMA (currently trading at AED7.21), followed by the daily upper Bollinger band (currently placed at AED7.27) and AED7.32 levels. A break above the latter might trigger positivity in the stock.