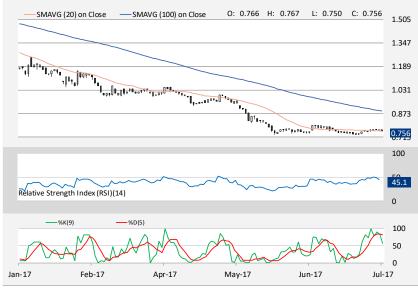

#### Abu Dhabi Commercial Bank

- Following a daily upper Bollinger band crossover on Thursday, the stock retreated in the previous session and settled at AED0.532, after touching a low at AED0.530.
- Although the daily MACD is tranquil above its centerline, the RSI and stochastic oscillators are attempting to move out of their overbought region, reflecting at bearishness in the coming session.
- Key intraday support is situated at the AED0.526 level, followed by the 20day SMA (currently placed at AED0.520) and AED0.516 levels. A move back below the latter might trigger further negative momentum in the stock.
- However, the weekly MACD and stochastic are trading with an upside tone, indicating that the room for upside still exists. The key technical obstacle is located at the daily upper Bollinger band (currently placed at AED0.540), followed by the AED0.545 and AED0.550 levels.
- The stock traded in the red in the last session to close at AED0.756, after notching a low at AED0.750.
- As clearly seen on the daily chart, the RSI and stochastic oscillators are moving downwards, indicating the presence of bearish momentum in the near term. Additionally, the weekly RSI and stochastic are tranquil near their oversold regions, further elaborating the above stance.
- Key support to be watched is observed at the AED0.750 level, followed by the AED0.740 and the daily lower Bollinger band (currently placed at AED0.730) levels. A breach below the latter might lead to further downside momentum in the stock.
- On the bright side, crucial resistance is situated at the AED0.764 level, followed by the AED0.773 and the daily upper Bollinger band (currently trading at AED0.780). A surge above the latter might strengthen the stock.
- The stock posted significant losses in the prior session and settled at AED7.16, after moving as low as AED7.06.
- Even though the weekly stochastic is heading north, the MACD and RSI are trading with a slightly negative showing, hinting at a weak technical picture. On the daily chart, the RSI and stochastic oscillators are showing loss of upward potential, further affirming the above stance.
- The 20day SMA (currently placed at AED7.11) is acting as an immediate support, followed by the AED7.06 and psychological AED7.00 levels. A move back below the latter might lead to a further acceleration to the downside.
- Conversely, key resistance is aligned at the 50day SMA (currently trading at AED7.21), followed by the daily upper Bollinger band (currently placed at AED7.27) and AED7.32 levels. A break above the latter might trigger positivity in the stock.