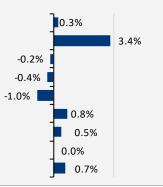

# Energy Investment & Financial Services Telecommunication Industrial Services Consumer Staples Insurance Real Estate Banks

**Sector Performance** 

# -0.3% -1.0% -0.03% -1.6% -1.3% -0.4% -0.4%