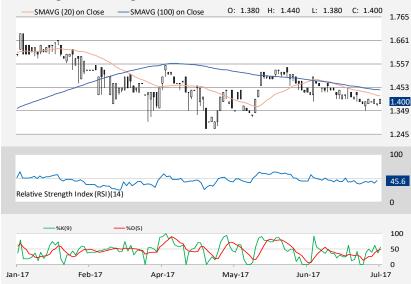

### **Dubai Islamic Bank**

- The stock traded with a bullish tone in the previous session and finished at AED1.40, after reaching as high as AED1.44.
- A potential signal line crossover from below by the daily MACD, coupled with the RSI and stochastic heading upwards reflects a bullish technical scenario.
- Immediate resistance is placed at the 20day SMA (currently trading at AED1.42), followed by the 100day SMA (currently placed at AED1.44) and the 200day SMA (currently trading at AED1.46). A break above the latter might lead to further strength in the stock.
- However, the weekly MACD and stochastic indicators are sharply pointing south, indicating that the upside momentum might be limited. Important support is located at the daily lower Bollinger band (currently trading at AED1.37), followed by the AED1.35 and AED1.32 levels. A breach below the latter might weaken the stock.
- The stock traded in the green in the last session and closed at AED0.958, after making a high at AED0.968.
- A possible signal line crossover from below by the weekly MACD coupled with the RSI and stochastic trading with a positive showing, hints at bullish momentum in the coming session. In addition, the daily momentum oscillators are tranquil above their midlines, further endorsing the above stance.
- Key resistance is seen at the AED0.968 level, followed by the daily upper Bollinger band (currently placed at AED0.980) and AED0.990 levels. A sustained break above the latter might trigger a further acceleration to the upside.
- On the contrary, key support is placed at the AED0.950 level, followed by the 20day SMA (currently trading at AED0.940) and AED0.935 levels. A breach below the latter might trigger negativity in the stock.
- After trading lower for two straight sessions, the stock traded firmer in the prior session and finished at AED5.86, following a high at AED5.87.
- Although the daily stochastic indicator is pointing south, the MACD and RSI are trading with a bullish tone, hinting at a bright technical outlook. On the weekly chart, a possible signal line crossover from below by the MACD along with the stochastic sharply heading upwards, further validates the above view.
- The important technical obstacle is aligned at the AED5.88 level, followed by the daily upper Bollinger band (currently trading at AED5.91) and AED5.93 levels. A break above the latter might lead to further bullishness in the stock.
- On the flipside, crucial support is positioned at the AED5.82 level, followed by the AED5.79 and the 50day SMA (currently trading at AED5.76).