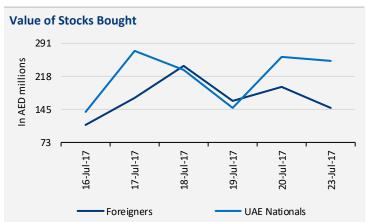

| Invest Bank                   | Yes                        | 20.00%                    | 0.38%                      | National Takaful Company       | Yes                        | 25.00%                    | 12.80%                     |









#### Disclaimer

All opinions, news, analysis, prices or other information contained in this report are provided as general market commentary and does not constitute investment advice, nor a solicitation or recommendation for you to buy or sell any over-the-counter product or other instrument.

Daman Securities, its employees and its independent third party provider make no representation as to the accuracy or completeness of this report. This report should therefore not be relied on as accurate or complete. The facts and opinions on this report are subject to change without notice. Daman Securities, its employees and its independent third party provider have no obligation to modify or update this report in the event that any information on this report becomes inaccurate.

#### **Sha