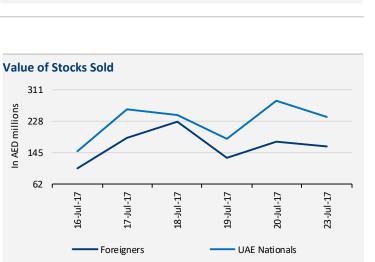

| Invest Bank                   | Yes                        | 20.00%                    | 0.38%                      | National Takaful Company       | Yes                        | 25.00%                    | 12.80%                     |









#### Disclaimer

All opinions, news, analysis, prices or other information contained in this report are provided as general market commentary and does not constitute investment advice, nor a solicitation or recommendation for you to buy or sell any over-the-counter product or other instrument.

Daman Securities, its employees and its independent third party provider make no representation as to the accuracy or completeness of this report. This report should therefore not be relied on as accurate or complete. The facts and opinions on this report are subject to change without notice. Daman Securities, its employees and its independent third party provider have no obligation to modify or update this report in the event that any information on this report becomes inaccurate.

#### **Share