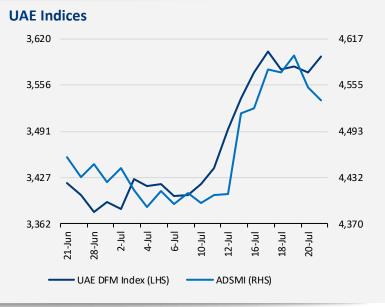

# **UAE Market Commentary**

- UAE equity markets finished mixed yesterday, as losses in telecommunication sector stocks were outpaced by gains in financial, insurance and banking sector stocks.
- Financial stocks, Dubai Investments, Amlak Finance and Dubai Financial Market rose 4.3%, 3.6% and 1.7%, respectively. Moreover, insurance companies, Takaful Emarat Insurance and Dubai National Insurance & Reinsurance climbed 4.4% and 3.5%, respectively.
- Lenders, Ajman Bank, Union National Bank and National Bank of Ras Al-Khaimah jumped 7.8%, 2.4% and 2.3%, respectively.
- Abu Dhabi Islamic Bank jumped 1.4%, after its 2Q 2017 net profits increased by 8.7% to AED551.6 million while its 1H 2017 net profit surged 14.0% to AED1.1 billion.
- Deyaar Development dropped 2.0%. Meanwhile, the firm announced that its 1H 2017 revenues surged to AED316.4 million from AED134.9 million in the same period last year.
- The Abu Dhabi Securities Exchange (ADX) general index ended 0.4% lower at 4,534.79, while the Dubai Financial Market index closed 0.6% higher at 3,596.41.