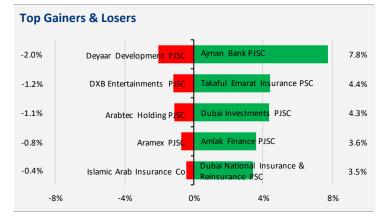

# **UAE Market Commentary**

- UAE equity markets finished mixed yesterday, as losses in telecommunication sector stocks were outpaced by gains in financial, insurance and banking sector stocks.
- Financial stocks, Dubai Investments, Amlak Finance and Dubai Financial Market rose 4.3%, 3.6% and 1.7%, respectively. Moreover, insurance companies, Takaful Emarat Insurance and Dubai National Insurance & Reinsurance climbed 4.4% and 3.5%, respectively.
- Lenders, Ajman Bank, Union National Bank and National Bank of Ras Al-Khaimah jumped 7.8%, 2.4% and 2.3%, respectively.
- Abu Dhabi Islamic Bank jumped 1.4%, after its 2Q 2017 net profits increased by 8.7% to AED551.6 million while its 1H 2017 net profit surged 14.0% to AED1.1 billion.
- Deyaar Development dropped 2.0%. Meanwhile, the firm announced that its 1H 2017 revenues surged to AED316.4 million from AED134.9 million in the same period last year.
- The Abu Dhabi Securities Exchange (ADX) general index ended 0.4% lower at 4,534.79, while the Dubai Financial Market index closed 0.6% higher at 3,596.41.