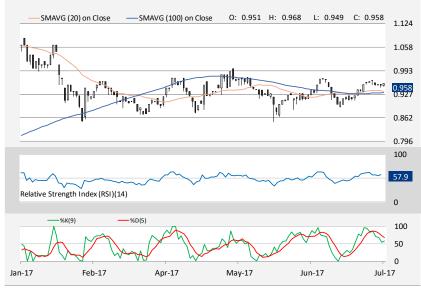

### **Dubai Islamic Bank**

- The stock traded with a bullish tone in the previous session and finished at AED1.40, after reaching as high as AED1.44.
- A potential signal line crossover from below by the daily MACD, coupled with the RSI and stochastic heading upwards reflects a bullish technical scenario.
- Immediate resistance is placed at the 20day SMA (currently trading at AED1.42), followed by the 100day SMA (currently placed at AED1.44) and the 200day SMA (currently trading at AED1.46). A break above the latter might lead to further strength in the stock.
- However, the weekly MACD and stochastic indicators are sharply pointing south, indicating that the upside momentum might be limited. Important support is located at the daily lower Bollinger band (currently trading at AED1.37), followed by the AED1.35 and AED1.32 levels. A breach below the latter might weaken the stock.
- The stock traded in the green in the last session and closed at AED0.958, after making a high at AED0.968.
- A possible signal line crossover from below by the weekly MACD coupled with the RSI and stochastic trading with a positive showing, hints at bullish momentum in the coming session. In addition, the daily momentum oscillators are tranquil above their midlines, further endorsing the above stance.
- Key resistance is seen at the AED0.968 level, followed by the daily upper Bollinger band (currently placed at AED0.980) and AED0.990 levels. A sustained break above the latter might trigger a further acceleration to the upside.
- On the contrary, key support is placed at the AED0.950 level, followed by the 20day SMA (currently trading at AED0.940) and AED0.935 levels. A breach below the latter might trigger negativity in the stock.
- After trading lower for two straight sessions, the stock traded firmer in the prior session and finished at AED5.86, following a high at AED5.87.
- Although the daily stochastic indicator is pointing south, the MACD and RSI are trading with a bullish tone, hinting at a bright technical outlook. On the weekly chart, a possible signal line crossover from below by the MACD along with the stochastic sharply heading upwards, further validates the above view.
- The important technical obstacle is aligned at the AED5.88 level, followed by the daily upper Bollinger band (currently trading at AED5.91) and AED5.93 levels. A break above the latter might lead to further bullishness in the stock.
- On the flipside, crucial support is positioned at the AED5.82 level, followed by the AED5.79 and the 50day SMA (currently trading at AED5.76).