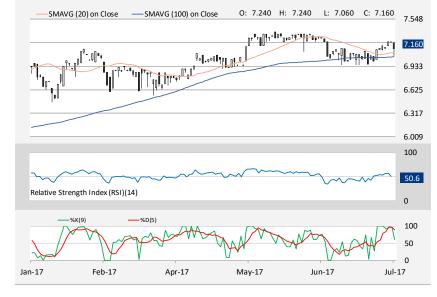

#### Abu Dhabi Commercial Bank

- Following a daily upper Bollinger band crossover on Thursday, the stock retreated in the previous session and settled at AED0.532, after touching a low at AED0.530.
- Although the daily MACD is tranquil above its centerline, the RSI and stochastic oscillators are attempting to move out of their overbought region, reflecting at bearishness in the coming session.
- Key intraday support is situated at the AED0.526 level, followed by the 20day SMA (currently placed at AED0.520) and AED0.516 levels. A move back below the latter might trigger further negative momentum in the stock.
- However, the weekly MACD and stochastic are trading with an upside tone, indicating that the room for upside still exists. The key technical obstacle is located at the daily upper Bollinger band (currently placed at AED0.540), followed by the AED0.545 and AED0.550 levels.
- The stock traded in the red in the last session to close at AED0.756, after notching a low at AED0.750.
- As clearly seen on the daily chart, the RSI and stochastic oscillators are moving downwards, indicating the presence of bearish momentum in the near term. Additionally, the weekly RSI and stochastic are tranquil near their oversold regions, further elaborating the above stance.
- Key support to be watched is observed at the AED0.750 level, followed by the AED0.740 and the daily lower Bollinger band (currently placed at AED0.730) levels. A breach below the latter might lead to further downside momentum in the stock.
- On the bright side, crucial resistance is situated at the AED0.764 level, followed by the AED0.773 and the daily upper Bollinger band (currently trading at AED0.780). A surge above the latter might strengthen the stock.
- The stock posted significant losses in the prior session and settled at AED7.16, after moving as low as AED7.06.
- Even though the weekly stochastic is heading north, the MACD and RSI are trading with a slightly negative showing, hinting at a weak technical picture. On the daily chart, the RSI and stochastic oscillators are showing loss of upward potential, further affirming the above stance.
- The 20day SMA (currently placed at AED7.11) is acting as an immediate support, followed by the AED7.06 and psychological AED7.00 levels. A move back below the latter might lead to a further acceleration to the downside.
- Conversely, key resistance is aligned at the 50day SMA (currently trading at AED7.21), followed by the daily upper Bollinger band (currently placed at AED7.27) and AED7.32 levels. A break above the latter might trigger positivity in the stock.