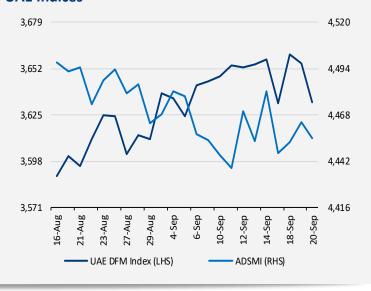

#### **UAE Indices**

#### **UAE Market Commentary**

- ⇒ UAE equity markets ended in the red yesterday, weighed down by losses in telecommunication and real estate sector stocks.
- ⇒ Property sector stocks, Union Properties, Deyaar Development, Emaar Properties and DAMAC Properties Dubai Co. declined 1.6%, 1.4%, 1.2% and 1.1%, respectively.
- ⇒ Telecom sector stocks, Emirates Integrated Telecommunications Co. and Emirates Telecommunications Group Co. dropped 1.8% and 0.3%, respectively.
- Umm Al Qaiwain General Investment Co. plunged 9.7%, while SHUAA Capital and Dubai Financial Market eased 2.5% and 1.7%, respectively.
- DXB Entertainments fell 0.1%, following the announcement that it has financed a subordinated loan of AED245.0 million from its majority shareholder, Meraas, for funding its debt and expenses.
- ⇒ Elsewhere, the US Federal Reserve (Fed), in its latest monetary policy meeting, kept the key interest rates unchanged. Meanwhile, Fed signalled that it will start shrinking its massive portfolio of bonds from October.
- ⇒ The Abu Dhabi Securities Exchange (ADX) general index ended 0.2% lower at 4,455.1, while the Dubai Financial Market index closed 0.6% lower at 3,632.5.