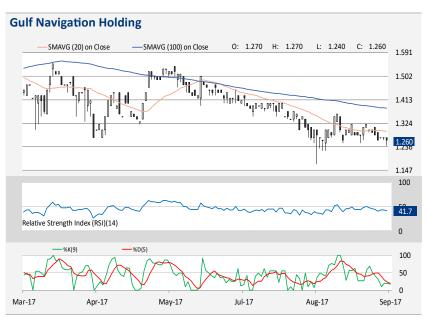

- ⇒ After forming a shooting star candlestick pattern on the daily chart on 11 September, the stock has continued to decline and recorded marginal losses yesterday to settle at AED1.26, following a low at AED1.24.
- ⇒ A recent signal line crossover from above by the daily MACD, along with the RSI and stochastic moving lower, hints at the bearish momentum in the coming session. Likewise, the weekly momentum oscillators are trading below their midlines, further affirming the above view.
- Intraday support is located at the daily lower Bollinger band (currently placed at AED1.24), followed by the AED1.22 and AED1.20 levels. A move back below the latter might lead to further weakness in the stock.
- Meanwhile, key resistance is situated at the 20day SMA (currently placed at AED1.29), followed by the AED1.31 level and the 50day SMA (currently placed at AED1.33).