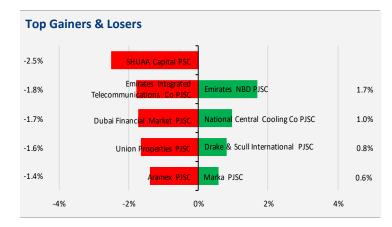

#### **UAE Market Commentary**

- ⇒ UAE equity markets ended in the red yesterday, weighed down by losses in telecommunication and real estate sector stocks.
- ⇒ Property sector stocks, Union Properties, Deyaar Development, Emaar Properties and DAMAC Properties Dubai Co. declined 1.6%, 1.4%, 1.2% and 1.1%, respectively.
- ⇒ Telecom sector stocks, Emirates Integrated Telecommunications Co. and Emirates Telecommunications Group Co. dropped 1.8% and 0.3%, respectively.
- Umm Al Qaiwain General Investment Co. plunged 9.7%, while SHUAA Capital and Dubai Financial Market eased 2.5% and 1.7%, respectively.
- DXB Entertainments fell 0.1%, following the announcement that it has financed a subordinated loan of AED245.0 million from its majority shareholder, Meraas, for funding its debt and expenses.
- ⇒ Elsewhere, the US Federal Reserve (Fed), in its latest monetary policy meeting, kept the key interest rates unchanged. Meanwhile, Fed signalled that it will start shrinking its massive portfolio of bonds from October.
- ⇒ The Abu Dhabi Securities Exchange (ADX) general index ended 0.2% lower at 4,455.1, while the Dubai Financial Market index closed 0.6% lower at 3,632.5.