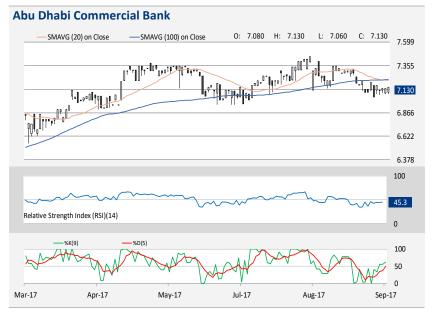

- The stock traded in the green for the third consecutive session yesterday and closed higher at AED7.13.
- ⇒ As clearly visible on the daily chart, the momentum oscillators are moving towards the north, hinting at the bullish momentum in the near term. The key technical obstacle is placed at the 20day SMA (currently placed at AED7.20), followed by the AED7.27 and AED7.35 levels. A break and stability above the latter might trigger further upside momentum in the stock.
- ⇒ However, the weekly MACD and RSI are pointing south, along with the stochastic trading near its oversold region, indicates that the upside might remain limited. Key support is positioned at the AED7.07 level, followed by the daily lower Bollinger band (currently placed at AED7.00) and AED6.95 levels. A breach below the latter might lead to negativity in the stock.