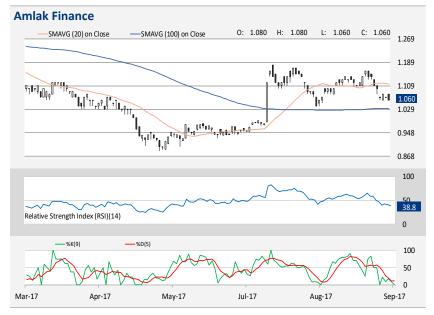

- At present, the daily MACD and RSI are heading south, coupled with the stochastic indicator placed near its oversold region, reflects a bearish technical scenario. On the weekly chart as well, the RSI and stochastic indicators are trading with a downside bias, further endorsing the above stance.
- Key support resides at the AED1.04 level, followed by the 100day SMA (currently trading at AED1.03) and AED1.01 levels. A breach below the latter might lead to further downside momentum in the stock.
- Conversely, important resistance is placed at the AED1.08 level, followed by the 50day SMA (currently trading at AED1.10) and the 20day SMA (currently trading at AED1.12). A break above the latter might trigger positivity in the stock.