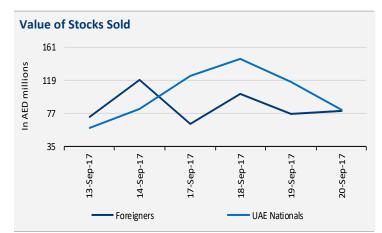

5%                     |
| Union Cement                   | Yes                        | 49.00%                    | 2.94%                      |
| United Insurance               | Yes                        | 25.00%                    | 25.00%                     |
| Union National Bank            | Yes                        | 40.00%                    | 12.34%                     |
| Union Insurance                | Yes                        | 25.00%                    | 0.31%                      |
| Waha Capital PJSC              | Yes                        | 49.00%                    | 9.35%                      |
| National Takaful Company       | Yes                        | 25.00%                    | 12.80%                     |

# **Dubai Foreign/Domestic Market Activity**





www.damansecurities.com



### **Disclaimer**

All opinions, news, analysis, prices or other information contained in this report are provided as general market commentary and does not constitute investment advice, nor a solicitation or recommendation for you to buy or sell any over-the-counter product or other instrument.

Daman Securities, its employees and its independent third party provider make no representation as to the accuracy or completeness of this report. This report should therefore not be relied on as accurate or complete. The facts and opinions on this report are subject to change without notice. Daman Securities, its employees and its independent third party provider have no obligation to modify or update this report in the event that any information on this report becom