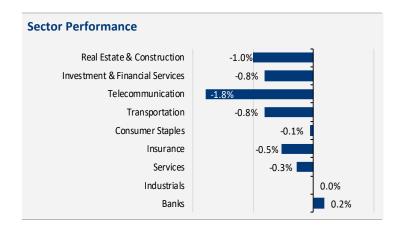

#### **UAE Market Commentary**

- ⇒ UAE equity markets ended in the red yesterday, weighed down by losses in telecommunication and real estate sector stocks.
- ⇒ Property sector stocks, Union Properties, Deyaar Development, Emaar Properties and DAMAC Properties Dubai Co. declined 1.6%, 1.4%, 1.2% and 1.1%, respectively.
- ⇒ Telecom sector stocks, Emirates Integrated Telecommunications Co. and Emirates Telecommunications Group Co. dropped 1.8% and 0.3%, respectively.
- Umm Al Qaiwain General Investment Co. plunged 9.7%, while SHUAA Capital and Dubai Financial Market eased 2.5% and 1.7%, respectively.
- DXB Entertainments fell 0.1%, following the announcement that it has financed a subordinated loan of AED245.0 million from its majority shareholder, Meraas, for funding its debt and expenses.
- ⇒ Elsewhere, the US Federal Reserve (Fed), in its latest monetary policy meeting, kept the key interest rates unchanged. Meanwhile, Fed signalled that it will start shrinking its massive portfolio of bonds from October.
- ⇒ The Abu Dhabi Securities Exchange (ADX) general index ended 0.2% lower at 4,455.1, while the Dubai Financial Market index closed 0.6% lower at 3,632.5.