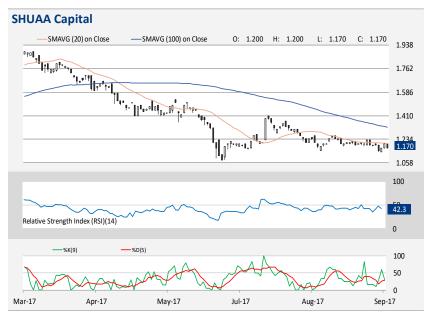

www.damansecurities.com 2

- On the daily chart, the daily MACD is placed in its negative territory, along with the RSI and stochastic indicators heading south, hints at the bearish momentum in the coming session. Similarly, the weekly momentum oscillators are trading at a lower level below their centerlines, further validating the above view.
- Important support is positioned at the AED1.14 level, followed by the AED1.11 and AED1.08 levels. A move back below the latter might lead to further acceleration to the downside.
- ⊃ On the bright side, key resistance is located at the 20day SMA (currently placed at AED1.20), followed by the 50day SMA (currently placed at AED1.24) and AED1.26 levels. A break above the latter might trigger bullishness in the stock.