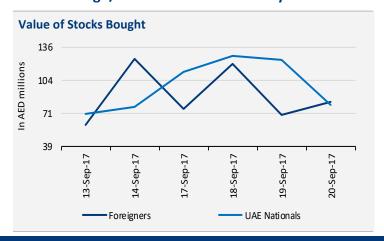

.15%                     |
| Union Cement                   | Yes                        | 49.00%                    | 2.94%                      |
| United Insurance               | Yes                        | 25.00%                    | 25.00%                     |
| Union National Bank            | Yes                        | 40.00%                    | 12.34%                     |
| Union Insurance                | Yes                        | 25.00%                    | 0.31%                      |
| Waha Capital PJSC              | Yes                        | 49.00%                    | 9.35%                      |
| National Takaful Company       | Yes                        | 25.00%                    | 12.80%                     |

# **Dubai Foreign/Domestic Market Activity**





www.damansecurities.com



### **Disclaimer**

All opinions, news, analysis, prices or other information contained in this report are provided as general market commentary and does not constitute investment advice, nor a solicitation or recommendation for you to buy or sell any over-the-counter product or other instrument.

Daman Securities, its employees and its independent third party provider make no representation as to the accuracy or completeness of this report. This report should therefore not be relied on as accurate or complete. The facts and opinions on this report are subject to change without notice. Daman Securities, its employees and its independent third party provider have no obligation to modify or update this report in the event that any information on this report bec