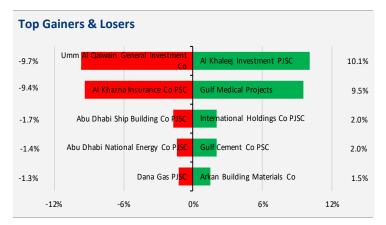

#### **UAE Market Commentary**

- ⇒ UAE equity markets ended in the red yesterday, weighed down by losses in telecommunication and real estate sector stocks.
- ⇒ Property sector stocks, Union Properties, Deyaar Development, Emaar Properties and DAMAC Properties Dubai Co. declined 1.6%, 1.4%, 1.2% and 1.1%, respectively.
- ⇒ Telecom sector stocks, Emirates Integrated Telecommunications Co. and Emirates Telecommunications Group Co. dropped 1.8% and 0.3%, respectively.
- Umm Al Qaiwain General Investment Co. plunged 9.7%, while SHUAA Capital and Dubai Financial Market eased 2.5% and 1.7%, respectively.
- DXB Entertainments fell 0.1%, following the announcement that it has financed a subordinated loan of AED245.0 million from its majority shareholder, Meraas, for funding its debt and expenses.
- ⇒ Elsewhere, the US Federal Reserve (Fed), in its latest monetary policy meeting, kept the key interest rates unchanged. Meanwhile, Fed signalled that it will start shrinking its massive portfolio of bonds from October.
- ⇒ The Abu Dhabi Securities Exchange (ADX) general index ended 0.2% lower at 4,455.1, while the Dubai Financial Market index closed 0.6% lower at 3,632.5.