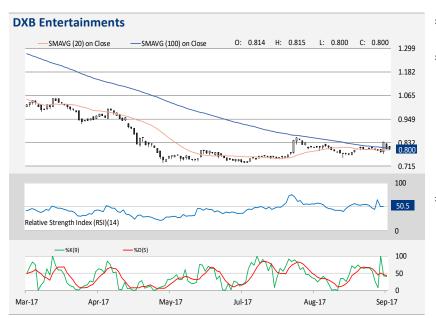

- The stock declined for the second straight session yesterday and finished at AED0.800.
- ⇒ A potential signal line crossover from above by the daily MACD, accompanied by the RSI and stochastic indicators treading water near their 50lines, reflects a weak technical outlook. Crucial support is positioned at the 50day SMA (currently placed at AED0.791), followed by the AED0.781 and the daily lower Bollinger band (currently located at AED0.769). A breach below the latter might lead to further bearish pressure on the stock.
- However, the weekly momentum oscillators are trading with a positive tone, indicating that the room for upside still exists. The key technical barrier is placed at the AED0.814 level, followed by the daily upper Bollinger band (currently trading at AED0.822) and AED0.835 levels. A surge above the latter might trigger strength in the stock.