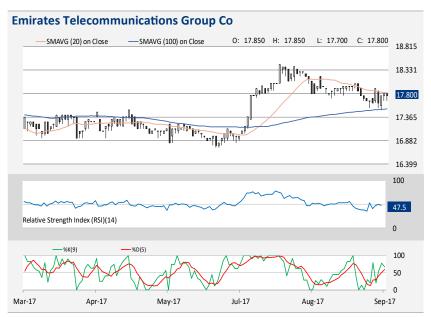

- ⇒ The stock registered mild losses in the last session and ended at AED17.80, after touching a low at AED17.70.
- ⇒ A potential signal line crossover from above by the weekly MACD, coupled with the RSI and stochastic directing towards the south, reflects a bearish technical picture. Additionally, the daily RSI and stochastic are showing loss of upward potential, further confirming the above outlook.
- Key technical support is positioned at the AED17.70 level, followed by the daily lower Bollinger band (currently trading at AED17.62) and AED17.55 levels. A move back below the latter might lead to further negative momentum in the stock.
- ⊃ On the flipside, immediate resistance is observed at the 20day SMA (currently trading at AED17.87), followed by the 200day SMA (currently trading at AED17.97) and the 50day SMA (currently trading at AED18.07).